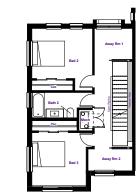

# 3-Story Townhome

3 Bed, 3 Bath, 1,978 SF

Main Floor

Second Floor

Third Floor

3-Story Townhome w/Basement

4 Bed, 3 Bath, 2,637 SF

Basement + 659 SF

# Site-Appropriate Design

High-performance features and healthy inspiring design are vital for the health of the buildings and their occupants. Highly efficient use of space allows residents to live large with a low / no carbon footprint. Each home features expansive windows and two "Away Rooms" where family members can retreat to rest, work, or play.