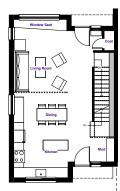

# 3-Story Townhome

3 Bed, 3 Bath, 1,978 SF

Main Floor

Second Floor

Third Floor

3-Story Townhome w/Basement

4 Bed, 3 Bath, 2,637 SF

Basement + 659 SF