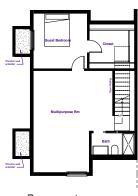

# 3-Story Townhome

3 Bed, 3 Bath, 1,978 SF

Main Floor

Second Floor

Third Floor

3-Story Townhome w/Basement

4 Bed, 3 Bath, 2,637 SF

Basement + 659 SF