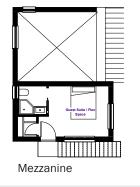

Residents will have access to shared spaces such as a common courtyard set among existing fir trees, gardens, and a common house that can accommodate groups of up to 24 people. The common house is equipped with a kitchenette, an outdoor dining patio, and a guest suite.

**Common House** Residents will have access to shared spaces such as a common courtyard among existing fir trees, gardens, and a common house that can accommodate groups of 24 people. The common house is equipped with a kitchenette, an outdoor dining patio and a guest suite.