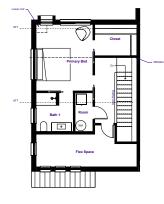

# 3-Story Townhome

3 Bed, 3 Bath, 1,978 SF

Main Floor

Second Floor

Third Floor

3-Story Townhome w/Basement

4 Bed, 3 Bath, 2,637 SF

Basement + 659 SF

# Site-Appropriate Design

High-performance features and healthy inspiring design are vital for the health of the buildings and their occupants. Highly efficient use of space allows residents to live large with a low / no carbon footprint. Each home features expansive windows and two "Away Rooms" where family members can retreat to rest, work, or play.