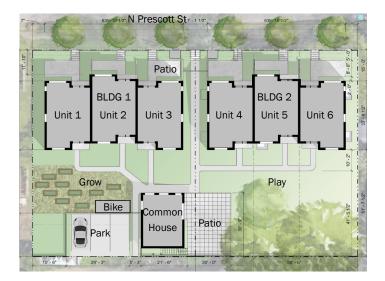

Residents will have access to shared spaces such as a common courtyard set among existing fir trees, gardens, and a common house that can accommodate groups of up to 24 people. The common house is equipped with a kitchenette, an outdoor dining patio, and a guest suite.

**Common House** Residents will have access to shared spaces such as a common courtyard among existing fir trees, gardens, and a common house that can accommodate groups of 24 people. The common house is equipped with a kitchenette, an outdoor dining patio and a guest suite.