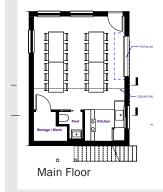

Residents will have access to shared spaces such as a common courtyard set among existing fir trees, gardens, and a common house that can accommodate groups of up to 24 people. The common house is equipped with a kitchenette, an outdoor dining patio, and a guest suite.

**Common House** Residents will have access to shared spaces such as a common courtyard among existing fir trees, gardens, and a common house that can accommodate groups of 24 people. The common house is equipped with a kitchenette, an outdoor dining patio and a guest suite.